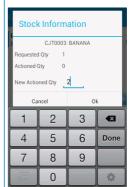

7. If additional stock required tap Menu, Add Stock, find stock item and tap on stock item to add to Installation task list and enter quantity used as in step 6, tap Done to move on.

**8.** Tap **New**, take the photo (landscape), then type comments in white box under photo, tap Save, repeat according to requirements, when you have taken all the photos tap Done.