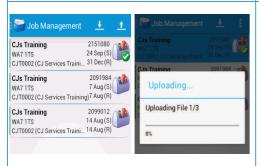

9. Double tap signature box, ask the store person to sign in the white box, type their name & role in the text boxes below, tap the Done button. Tap the back arrow in the top left corner

10. On your job list there should be a green tick on the job completed. Tap Upload, after upload completed, tap Download to clear the job & go to your next job.