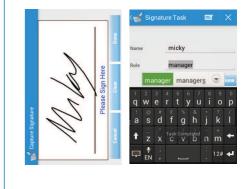

9. Double tap signature box, ask the store person to sign in the white box, type their name & role in the text boxes below, tap the Done button. Tap the back arrow in the top left corner

10. On your job list there should be a green tick on the job completed. Tap Upload, after upload completed, tap Download to clear the job & go to your next job.