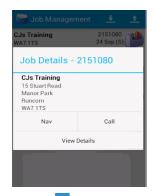

3. Tap on the **Download Jobs** button to retrieve your list of jobs that have been assigned to you.

4. Tap the Menu, Sort/Filter to reorganise. Tap on job once for options, tap on View Details to check the job.