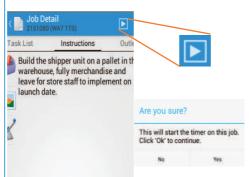

5. Scroll though the different screens to confirm correct job & instructions, when on site tap the Play button to start the job, tap Yes to continue.

6. Tap on each of the pieces of stock & type in the quantity used on the keypad, if stock doesn't match requested quantity, from menu tap Comments to explain why then tap Save.