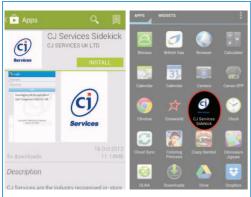

1. Go to Play Store and search for CJ Services Sidekick, tap install. Go into your applications and launch CJ Services Sidekick

2. Type in your username & password, then tap the **Login** button. Tap on the **navigation** draw (3 lines top left) to hide the Selections menu