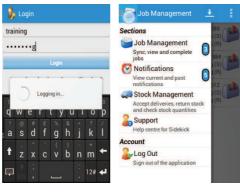

1. Go to Play Store and search for CJ Services Sidekick, tap install. Go into your applications and launch CJ Services Sidekick

2. Type in your username & password, then tap the **Login** button. Tap on the **navigation** draw (3 lines top left) to hide the Selections menu

3. Tap on the **Download Jobs** button to retrieve your list of jobs that have been assigned to you.

4. Tap the Menu, Sort/Filter to reorganise. Tap on job once for options, tap on View Details to check the job.