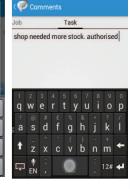

5. Scroll though the different screens to confirm correct job & instructions, when on site tap the Play button to start the job, tap Yes to continue.

6. Tap on each of the pieces of stock & type in the quantity used on the keypad, if stock doesn't match requested quantity, from menu tap Comments to explain why then tap Save.