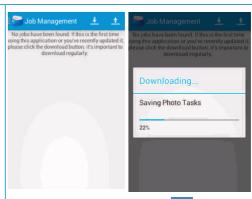

3. Tap on the **Download Jobs** button to retrieve your list of jobs that have been assigned to you.

4. Tap the Menu, Sort/Filter to reorganise. Tap on job once for options, tap on View Details to check the job.

7. If additional stock required tap Menu, Add Stock, find stock item and tap on stock item to add to Installation task list and enter quantity used as in step 6, tap Done to move on.

**8.** Tap **New**, take the photo (landscape), then type comments in white box under photo, tap Save, repeat according to requirements, when you have taken all the photos tap Done.