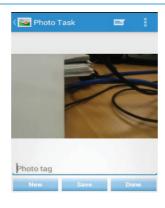

7. If additional stock required tap Menu, Add Stock, find stock item and tap on stock item to add to Installation task list and enter quantity used as in step 6, tap Done to move on.

**8.** Tap **New**, take the photo (landscape), then type comments in white box under photo, tap Save, repeat according to requirements, when you have taken all the photos tap Done.