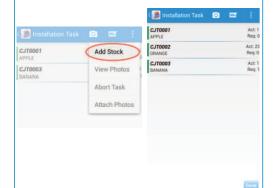

7. If additional stock required tap Menu, Add Stock, find stock item and tap on stock item to add to Installation task list and enter quantity used as in step 6, tap Done to move on.

**8.** Tap **New**, take the photo (landscape), then type comments in white box under photo, tap Save, repeat according to requirements, when you have taken all the photos tap Done.